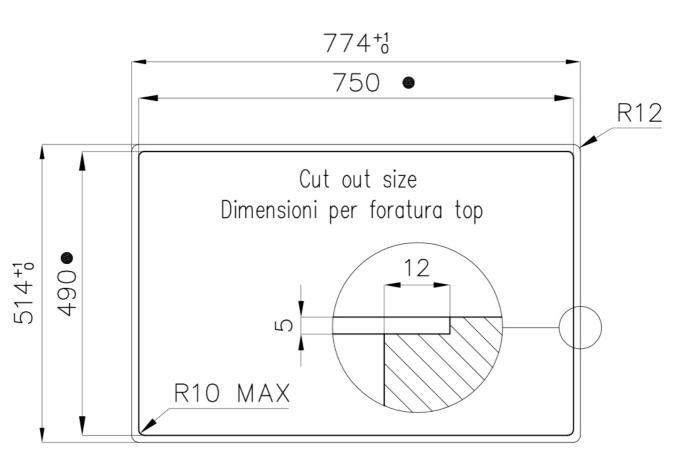

wing functions: Safety System that turn off the hob in the absence of the pot; Overflow detector that automatically turns off the plate in case of liquid overflow; Automatic deactivation to prevent accidents caused by forgetfulness.

Power control function

PowerControl function allows the use of induction technology also in case of household maximum power as low as 3 kW. The maximum power can indeed be self-limited to the desired level to a minimum of 2.8 kW. Once the maximum power is set, we can forget about the absorbed energy because Foster induction hob will give us a warning about possible limitations, allowing to choose how to allocate the available energy. The hob can be easily reprogrammed at any time to modify or remove the power limit.

#### **TECHNICAL DATA**

# Foster ==







• Built-in cut out for FTS - Foratura per installazione FTS



### **RECOMMENDED PAIRINGS**



**Sink S4001 Filotop** 3366 050