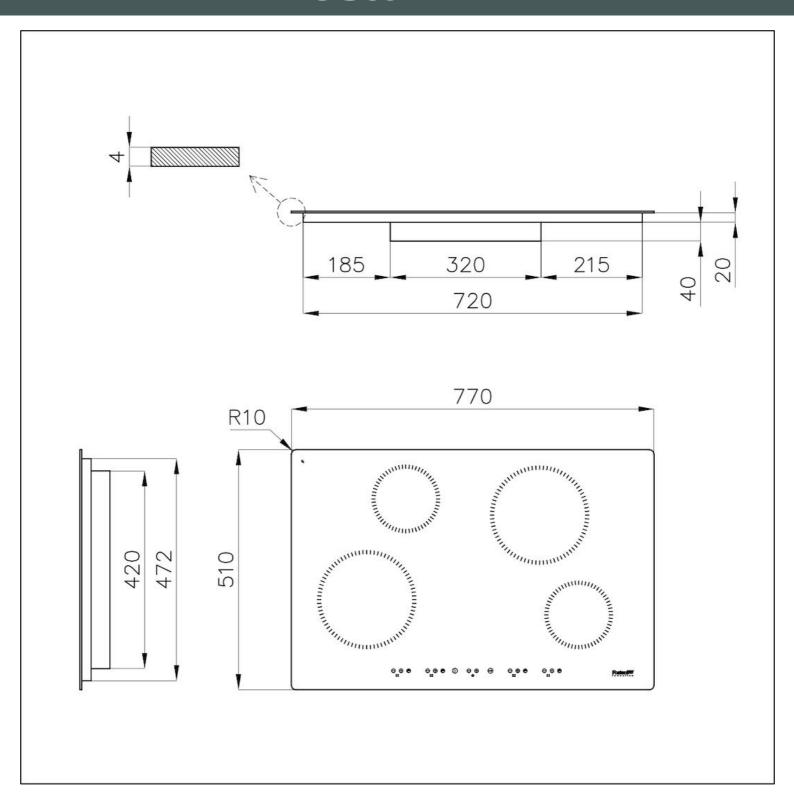

#### **DETAILS**

| Coloring               | Black                                                      |
|------------------------|------------------------------------------------------------|
| Edge/Installation Type | Vertical edge - for flush-mount or over-mount installation |
| Material               | Ceramic glass                                              |
| Dimensions             | 770x510 mm                                                 |
| Base size              | 80 cm                                                      |
| Heating element        | Four zones                                                 |
| Built-in hole          | View technical data sheet                                  |
| Width                  | 77 cm                                                      |
| Total power            | 2.800, 3.500, 6.000, 7.200** W                             |
|                        |                                                            |

#### **TECHNICAL DATA**