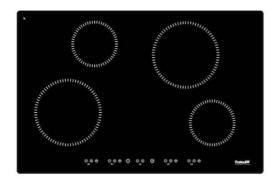

## **Cooker hob S1000 Induction**

Induction Hobs

Code: 7371 300

#### **DETAILS**

| Coloring               | Black                                                      |
|------------------------|------------------------------------------------------------|
| Edge/Installation Type | Vertical edge - for flush-mount or over-mount installation |
| Material               | Ceramic glass                                              |
| Dimensions             | 770x510 mm                                                 |
| Base size              | 80 cm                                                      |
| Heating element        | Four zones                                                 |
| Built-in hole          | View technical data sheet                                  |
| Width                  | 77 cm                                                      |
| Total power            | 2.800, 3.500, 6.000, 7.200** W                             |
|                        |                                                            |

| Left                       | Ø 210 mm-1.500 (2.000)* W                                                                                                                                                                                                                     |
|----------------------------|-----------------------------------------------------------------------------------------------------------------------------------------------------------------------------------------------------------------------------------------------|
| Up-left                    | Ø 145 mm-1.200 (1.600)* W                                                                                                                                                                                                                     |
| Right                      | Ø 145 mm-1.200 (1.600)* W                                                                                                                                                                                                                     |
| Up-right                   | Ø 210 mm-1.500 (2.000)* W                                                                                                                                                                                                                     |
| Power settings             | 9 power settings per zone + Powerboost                                                                                                                                                                                                        |
| Safety                     | Safety equipment                                                                                                                                                                                                                              |
| Туре                       | Induction Hob                                                                                                                                                                                                                                 |
| Type of commands           | Touch Control                                                                                                                                                                                                                                 |
| Notes:                     | **With the function PowerControl, maximum power can be set on the user to the listed values<br>*PowerBoost                                                                                                                                    |
| FEATURES                   |                                                                                                                                                                                                                                               |
| Powerboost                 | Booster function provides increased power to the selected plate. In particular, when the Booster is activated, the plate works for ten minutes at a very high power that allows to heat quickly large quantities of water.                    |
| Pot detector               | All induction cooker hobs detect the pot resting on them, but they also calculate the area they cover. This system allows the energy to be used even more efficiently. Moreover, the plates switch off automatically when the pot is removed. |
| End-of-cooking programming | All operations are programmed by means of the touch-control on the glass itself. Each cooking plate is capable of independent programming, and thus the possibility to set different cooking times.                                           |